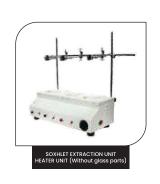

| CAPACITY |  |
|----------|--|
| 0.5LTR   |  |
| 1LTR     |  |
| 2LTR     |  |



# Bed Pans Stainless Steel Male and female with and without lid (cover)

Bed Pan Female with Lid Bed Pan Female without L id Bed Pan Male without Lid



#### Bed Pans Seamless Stainless Steel Female with and without Lid (Cover)

#### Mode

Bed Pan Seam less Female with Lid Bed Pan Seamless Female without Lid



#### Waste Bin (Paddle Type)

#### Model

Bed Pan Seamless Round with Lid Bed Pan Seamless Round without Lid



#### Urinal (Urine Pots) Stainless Steel

Urinal Male
Urinal FeMale Seamless



Thermometer Jar Stainless Steel



# LABORATORY EQUIPMENT HEATING & COOLING INSTRUMENT











































# LABORATORY EQUIPMENT LABORATORY INSTRUMENT











































# LABORATORY EQUIPMENT LABORATORY INSTRUMENT











































# LABORATORY EQUIPMENT PHARMACY LAB EQUIPMENT











































# LABORATORY EQUIPMENT ANALYTICAL/ELECTRONICS INSTRUMENT























# **MICROSCOPE**



















# LABORATORY EQUIPMENT ANALYTICAL/ELECTRONICS INSTRUMENT























## **MICROSCOPE**



















# EDUCATIONAL AND SCIENTIFIC EQUPMENT PHYSICS











































# EDUCATIONAL AND SCIENTIFIC EQUPMENT CHEMISTRY & BIOLOGY











































# BIOLOGY & NURSING MODEL























ADVANCED MULTI FUNTIONAL CHILD NURSING MANIKIN UNISEX



FULL FUNCTIONAL MALE NURSING MANIKIN (UNISEX WITH ORGANS)



ADVANCED TRAUMA NURSING TRA