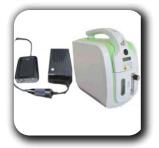

## **OXYGEN CONCENTRATION**

DOUBLE FLOW JAY-5W

SINGLE FLOW JAY-5

DOUBLE FLOW WITH SP02 (JAY-5W)

PORTABLE CAR OXYGEN CONCENTRATOR (JAY-1) RUN BY BATTERY