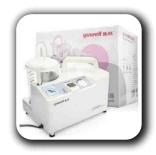

## **SUCTION MACHINE**

TM 7A-23D

TM-7E-A/B

## SUCTION MACHINE

**7A 23B 40LMP** 

BATTERY AC/DC SUCTION

FOOD SUCTION MACHINE