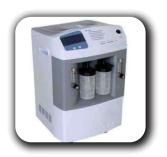

## **OXYGEN CONCENTRATION**

DOUBLE FLOW JAY-5W

SINGLE FLOW JAY-5

DOUBLE FLOW WITH SP02 (JAY-5W)

PORTABLE CAR OXYGEN CONCENTRATOR (JAY-1) RUN BY BATTERY