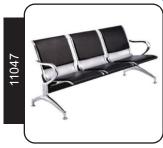

**Blood Donating** Chair

**Hospital Three Fold** Screen

Crash Cart With ABS Drawers

Crash Cart With S.S **Drawers** 

Three Seater Chrome

Three Seater

Examination Couch Deluxe

Cylinder Trolley