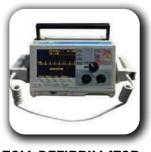

# REFURBISHED MEDICAL EQUIPMENT

**ZOLL DEFIBRILLATOR** 

NELLCORE PULSE OXYMETER

PHILIPIS DEFIBRILLATOR

LIFEPACK 20E DEFIBRILLATOR

. .

• •