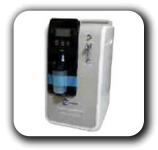

## **OXYGEN CONCENTRATION**

DOUBLE FLOW JAY-5W

SINGLE FLOW JAY-5

DOUBLE FLOW WITH SP02 (JAY-5W)

PORTABLE CAR OXYGEN CONCENTRATOR (JAY-1) RUN BY BATTERY