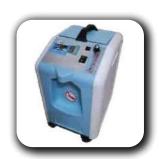

## **OXYGEN CONCENTRATION**

DOUBLE FLOW JAY-5W

SINGLE FLOW JAY-5

DOUBLE FLOW WITH SP02 (JAY-5W)

PORTABLE CAR OXYGEN CONCENTRATOR (JAY-1) RUN BY BATTERY