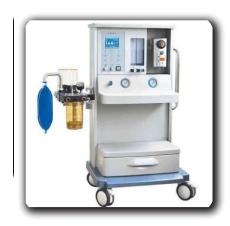

## **WIRELESS FETAL MONITER**



OX-500 (10.1")

# RESMART AUTO CPAP & BI PAP (BMC)



**AUTO CPAP** 



**BI-PAP** 



TM-99 DIGITAL VIDEO COLPOSCOPE



## **INTENSIVE CARE SERVO WARMER**



TM-WRO2 (DUEL PROBE) **SKIN & AIR PROBE** 

## **POWER LED PHOTOTHERAPY**





**TM-UST SINGLE SURFACE** LED PHOTOTHERAPY STAND WITH TROLLY



TM-DSP

## **INTENSIVE CARE WARMER**



TM-WR01 (SIGNLE PROBE) SKIN PROBE



**OXYGEN HOOD** 



LAKIGUSCUPE



**SILICON AMBU BAGE** 







## **DIGITAL BABY SCALE**



TM-5S 2 IN 1 SCALE



TM-7S BABY SCALE

## **SUCTION MACHINE**



TM 7A-23D



TM-7E-A/B

## SUCTION MACHINE



**7A 23B 40LMP** 



BATTERY AC/DC SUCTION



FOOD SUCTION MACHINE





## **ETCO2 MONITER**



**TM-5200E** 

## IV DOUBLE LINE FLUID WARMER



## **ANAESTHESIA WORK STATION**



TM-AW01





## **OXYGEN CONCENTRATION**



DOUBLE FLOW JAY-5W



SINGLE FLOW JAY-5



DOUBLE FLOW WITH SP02 (JAY-5W)



PORTABLE CAR OXYGEN CONCENTRATOR (JAY-1) RUN BY BATTERY

# REFURBISHED MEDICAL EQUIPMENT



**ZOLL DEFIBRILLATOR** 



NELLCORE PULSE OXYMETER



PHILIPIS DEFIBRILLATOR



LIFEPACK 20E DEFIBRILLATOR



. .

• •



## **NEW MEDICAL EQUIPMENT**



OXYGEN CONCENTRATOR TM-OX5



OXYGEN CONCENTRATOR TM-5



OXYGEN CONCENTRATOR TM-5A



**LED SPOT LIGHT** 



ULTRA SONIC NEBULIZER TM-W001



COMPRESSOR SMALL NEBULIZER (TM-7)



COMPRESSOR BIG NEBULIZER (TM-5)



ULTRA SONIC NEBULIZER TM-W002

# **DIGITAL TOURNIQUET**



DIGITAL TOURNIQUET (A01)

. . . .





### Dressing Drums Seamless (Jointless)

| MODEL SIZE D X H (INCH) | SIZE D X H (INCH) |
|-------------------------|--