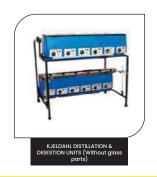

CAPACITY |  |
|----------|--|
| 0.5LTR   |  |
| 1LTR     |  |
| 2LTR     |  |



# Bed Pans Stainless Steel Male and female with and without lid (cover)

Bed Pan Female with Lid Bed Pan Female without L id Bed Pan Male without Lid



#### Bed Pans Seamless Stainless Steel Female with and without Lid (Cover)

#### Mode

Bed Pan Seam less Female with Lid Bed Pan Seamless Female without Lid



#### Waste Bin (Paddle Type)

#### Model

Bed Pan Seamless Round with Lid Bed Pan Seamless Round without Lid



#### Urinal (Urine Pots) Stainless Steel

Urinal Male
Urinal FeMale Seamless



Thermometer Jar Stainless Steel



# LABORATORY EQUIPMENT HEATING & COOLING INSTRUMENT











































# LABORATORY EQUIPMENT LABORATORY INSTRUMENT











































# LABORATORY EQUIPMENT LABORATORY INSTRUMENT











































# LABORATORY EQUIPMENT PHARMACY LAB EQUIPMENT











































# LABORATORY EQUIPMENT ANALYTICAL/ELECTRONICS INSTRUMENT























# **MICROSCOPE**



















# LABORATORY EQUIPMENT ANALYTICAL/ELECTRONICS INSTRUMENT























## **MICROSCOPE**



















# EDUCATIONAL AND SCIENTIFIC EQUPMENT PHYSICS











































# EDUCATIONAL AND SCIENTIFIC EQUPMENT CHEMISTRY & BIOLOGY











































# BIOLOGY & NURSING MODEL























ADVANCED MULTI FUNTIONAL CHILD NURSING MANIKIN UNISEX



FULL FUNCTIONAL MALE NURSING MANIKIN (UNISEX WITH ORGANS)



ADVANCED TRAUMA NURSING TRAIN