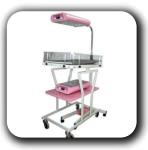

## **POWER LED PHOTOTHERAPY**

**TM-UST SINGLE SURFACE** LED PHOTOTHERAPY STAND WITH TROLLY

TM-DSP