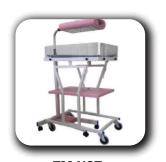

## **POWER LED PHOTOTHERAPY**

**TM-UST SINGLE SURFACE** LED PHOTOTHERAPY STAND WITH TROLLY

TM-DSP