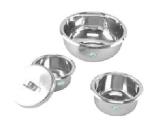

#### Stainless Steel Bowls

| SIZE ML | SIZE ML |
|---------|---------|
| 600 ML  | 1200 ML |

#### Stainless Steel Bowls

| SIZE CM |       |
|---------|-------|
| 7.5 CM  | 10 CM |
| 12 CM   | 15 CM |
| 18 CM   | 20 CM |