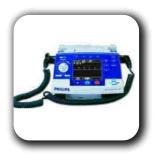

# REFURBISHED MEDICAL EQUIPMENT

**ZOLL DEFIBRILLATOR** 

NELLCORE PULSE OXYMETER

PHILIPIS DEFIBRILLATOR

LIFEPACK 20E DEFIBRILLATOR

. .

• •