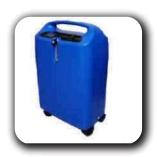

## **OXYGEN CONCENTRATION**

DOUBLE FLOW JAY-5W

SINGLE FLOW JAY-5

DOUBLE FLOW WITH SP02 (JAY-5W)

PORTABLE CAR OXYGEN CONCENTRATOR (JAY-1) RUN BY BATTERY