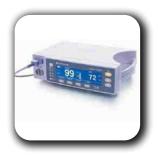

## **PULSE OXIMETER**

NT-1B (Hand Help Pulse Oximeter Also Available in Veterinary Pulse Oximeter)

NT-1B

CMS-50D

BATTERY RECHARGEABLE WITH BEEP ALARM

**TM-50C** 

3-CH OR 12CH HOLTER RECORDER

CMS-ABPM50
AMBULATORY BP MONITER