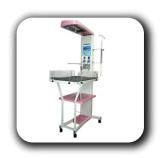

## **POWER LED PHOTOTHERAPY**

**TM-UST SINGLE SURFACE** LED PHOTOTHERAPY STAND WITH TROLLY

TM-DSP