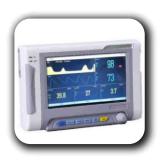

## PATIENT MONITER

optional - Printer, IBP, Touch Screen Nellcor/ Masimo SPO2, ETCO2 & CMS, 12 LED ECG, CARDIAC O/P

TM1200M (21)

TM-9009B -12.1"

CMS-8000 421°

TM-8A 84"

TM-NEO

TM-M12