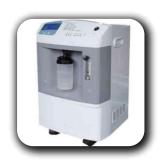

## **OXYGEN CONCENTRATION**

DOUBLE FLOW JAY-5W

SINGLE FLOW JAY-5

DOUBLE FLOW WITH SP02 (JAY-5W)

PORTABLE CAR OXYGEN CONCENTRATOR (JAY-1) RUN BY BATTERY