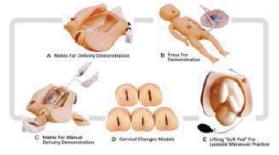

# BIOLOGY & NURSING MODEL

ADVANCED MULTI FUNTIONAL CHILD NURSING MANIKIN UNISEX

FULL FUNCTIONAL MALE NURSING MANIKIN (UNISEX WITH ORGANS)

ADVANCED TRAUMA NURSING TRAINING MANIKIN

ADVANCED DELIVERY MATERNAL AND NEONATAL EMERGENCY