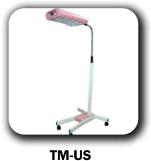

## **POWER LED PHOTOTHERAPY**

**TM-UST SINGLE SURFACE** LED PHOTOTHERAPY STAND WITH TROLLY

TM-DSP